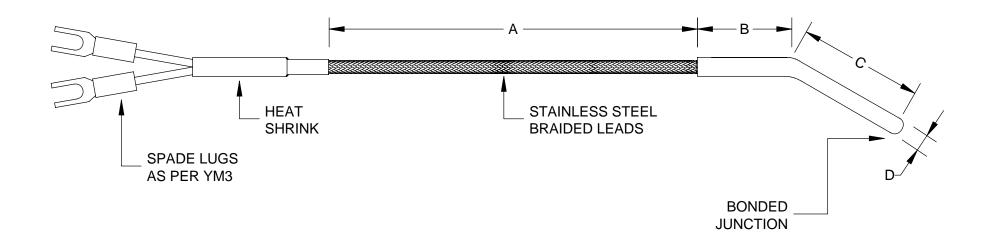

| DIMENSION | LENGTH mm |
|-----------|-----------|
| А         |           |
| В         |           |
| С         |           |
| D         |           |

| TYPE K THERMOCOUPLE |
|---------------------|
| TYPE J THERMOCOUPLE |
| TYPE T THERMOCOUPLE |

45 DEG ANGLE SENSOR C/W STAINLESS STEEL BRAIDED LEADS